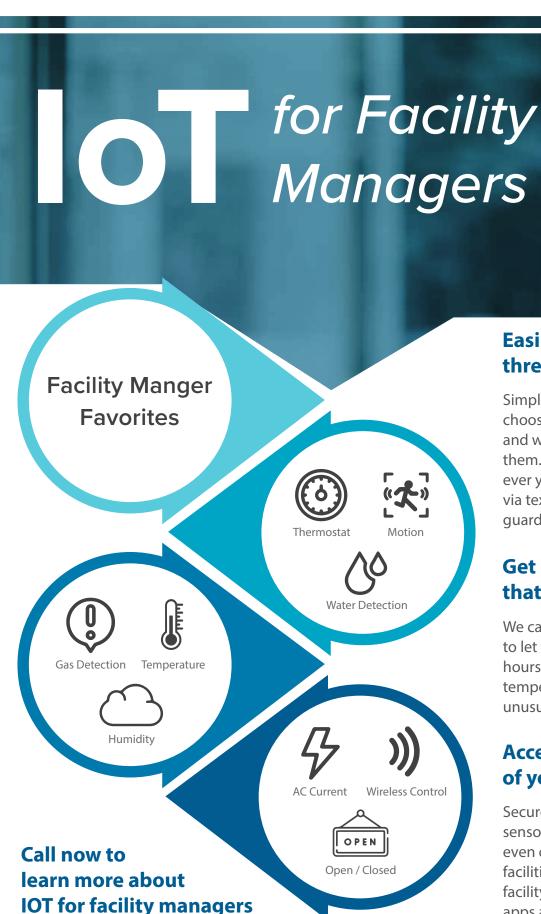

## Easily set alerts for the thresholds you care about

Simple online configuration allows you to choose the conditions that trigger alerts and which team members should receive them. You can have peace of mind wherever you have cell service—receive alerts via text, email or call. Never be caught off guard by facility emergencies again.

## Get real-time alerts for events that require your attention

We can supply you with wireless sensors to let you know if there is motion after hours, a water leak, changes in temperature or humidity, or other unusual events.

## Access a dashboard for each of your devices

Securely view readings from all your sensors online or via mobile app. You can even compare the readings for multiple facilities or multiple areas of the same facility. Basic monitoring and mobile apps are included (Android and iOS).